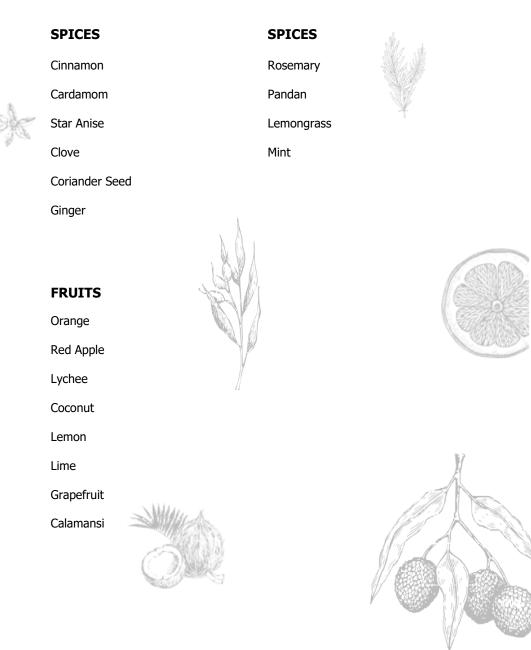

of Batavia in Java and created in partnership with Royal Botanic Gardens, Kew, embodies over 250 years of exploration, discovery, and the pioneering spirit. Another adventurous to be paired with any gins you desire.

#### East Imperial Burma Tonic

Not for the faint of heart! This tonic embodied the warm and spicy Cinnamon, with delicate zesty Manao lime. Try this with the Navy Strength or any gin with spice and herb taste stirred by crushed lemongrass for additional punch

#### East Imperial Grapefruit Tonic

Created by The Southeast Asian Pomelo, and is carefully blended With Ruby Red Grapefruit, resulting in a tonic that delivers the ultimate citrus balance. Try this with herb and spice gin to create an explosive taste, or the classic for a compelling mix.



# **Pick Your Flavours**