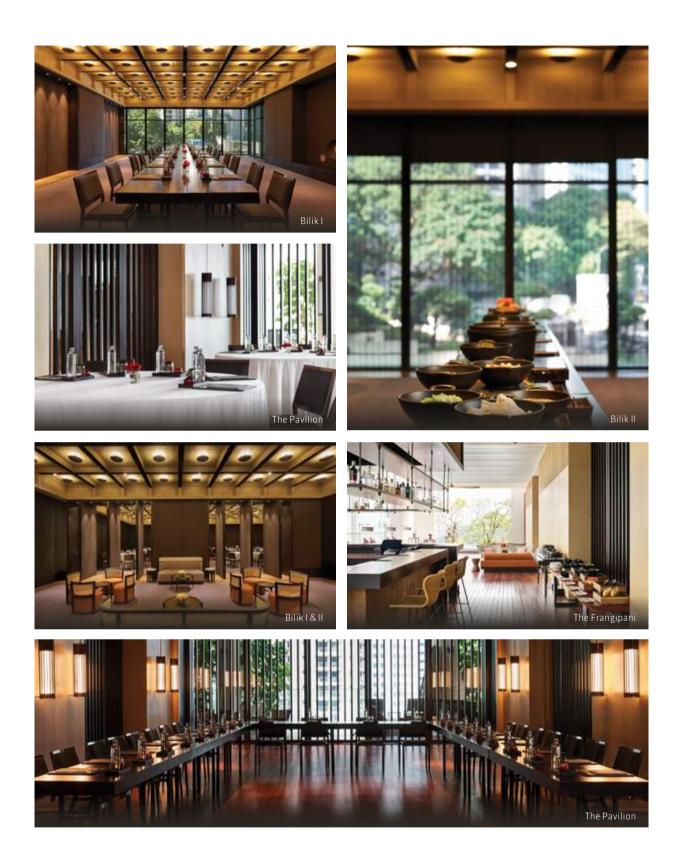

#### Meetings and Events

More than a hotel, The RuMa is host to a charming local scene. The hotel offers a variety of spaces for both corporate meetings and social gatherings, from indoor board and meeting rooms equipped with state-of-the-art audio-visual technology to an outdoor terrace meeting space enveloped by the Kuala Lumpurian sun. All events are curated and executed entirely bespoke by a dedicated events manager to guarantee the success of your event at The RuMa.

#### BILIK I, II & III

With sophisticated, yet functional, meeting space, premium amenities, a specialized events manager, and newly debuted sensory experiences, business meetings and corporate events at The RuMa are personalized, engaging, and most importantly, anything but ordinary. On the mezzanine floor, two adjacent meeting rooms, Bilik I & II, can also be combined to create the ideal location for private dining or intimate team building events or presentations. Bilik III is perfect for exclusive business meetings or private dining experiences.

# The Pavilion

The lifestyle centric Pavilion, located on The RuMa's health and wellness floor is encapsulated by open-air and sun-lit spaces. The elegant space specializes in functional events, conferences, meetings, event product showcases and launches and intimate and memorable weddings. The events at The RuMa are personalized, engaging, and most importantly, anything but ordinary. The Pavilion's multi-functional space can be divided into two private sections which are flexible enough to host any casual meetings or events.