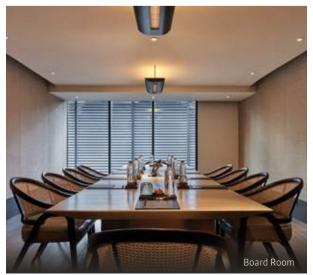

## Function / Meeting Room Capacity Chart

| FUNCTION ROOM              | Cocktail | Classroom | Theatre |    |  |
|----------------------------|----------|-----------|---------|----|--|
| MEZZANINE FLOOR            |          |           |         |    |  |
| Bilik I & II               |          |           |         |    |  |
|                            |          |           |         |    |  |
| Bilik II                   |          |           |         |    |  |
| Bilik III                  |          |           |         |    |  |
| LEVEL 6                    |          |           |         |    |  |
| SANTAI Pool Bar and Lounge |          |           |         |    |  |
| The Pavilion               | 120      |           |         | 32 |  |
| Pavilion I                 |          |           |         |    |  |
| Pavilion II                |          |           |         |    |  |
| LEVEL 6M                   |          |           |         |    |  |
| Board Room                 |          |           |         |    |  |