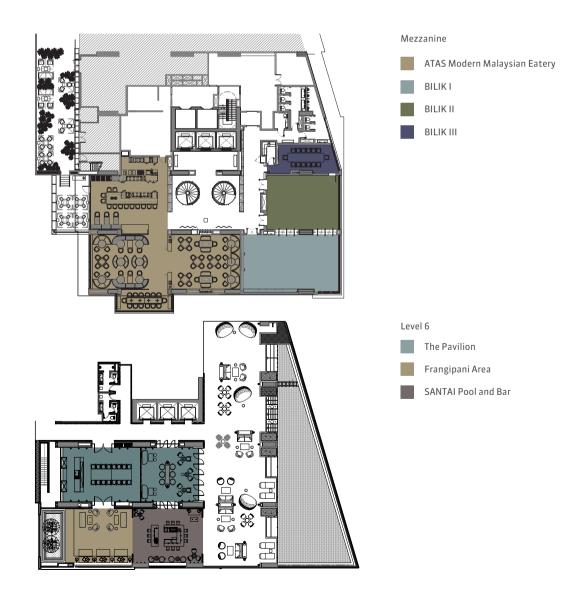

- 253 luxuriously appointed guest rooms and suites
- "ATAS" Modern Malaysian Eatery
- "SEVEN" and "LIBRARI" Lobby Bar and Lounge
- "UR SPA" Modern Science. Ancient Healing.
- "SANTAI" Pool Bar and Lounge
- Meeting spaces for up to 180 guests

#### Meetings and Events

More than a hotel, The RuMa is host to a charming local scene. The hotel offers a variety of spaces for both corporate meetings and social gatherings, from indoor board and meeting rooms equipped with state-of-the-art audio-visual technology to an outdoor terrace meeting space enveloped by the Kuala Lumpurian sun. All events are curated and executed entirely bespoke by a dedicated events manager to guarantee the success of your event at The RuMa.

#### BILIK I, II & III

With sophisticated, yet functional, meeting space, premium amenities, a specialized events manager, and newly debuted sensory experiences, business meetings and corporate events at The RuMa are personalized, engaging, and most importantly, anything but ordinary. On the mezzanine floor, two adjacent meeting rooms, Bilik I & II, can also be combined to create the ideal location for private dining or intimate team building events or presentations. Bilik III is perfect for exclusive business meetings or private dining experiences.

# The Pavilion

The lifestyle centric Pavilion, located on The RuMa's health and wellness floor is encapsulated by open-air and sun-lit spaces. The elegant space specializes in functional events, conferences, meetings, event product showcases and launches and intimate and memorable weddings. The events at The RuMa are personalized, engaging, and most importantly, anything but ordinary. The Pavilion's multi-functional space can be divided into two private sections which are flexible enough to host any casual meetings or events.